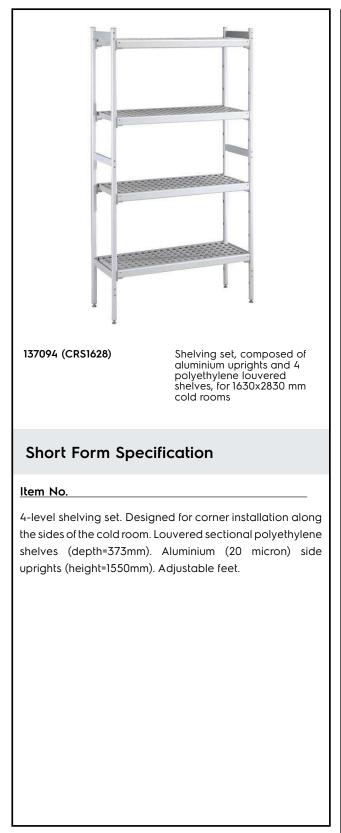

# FROFESSIONAL

Stainless Steel Preparation Aluminum Shelving Set for 1630x2830 mm cold rooms

| ITEM #  |
|---------|
| MODEL # |
| NAME #  |
| SIS #   |
| AIA #   |
|         |

### **Main Features**

- Complete shelving system allows rapid and easy fixing of the shelves to the uprights.
- GN 1/1, GN 1/2 and GN 1/3 can be inserted into the frame.

## Construction

- Uprights and shelf frames constructed entirely in anodized aluminium (20 micron).
- 4 tiers.
- Shelves made by section of polyethylene tablets.
- Sectional polyethylene shelves are dishwasher safe.

# Key Information:

| External dimensions, Width:  |         |
|------------------------------|---------|
| 137094 (CRS1628)             | 708 mm  |
| External dimensions, Depth:  | 373 mm  |
| External dimensions, Height: | 1550 mm |
| Max loading weight:          |         |
| Net weight:                  | 73 kg   |
| Uprights                     | 2       |