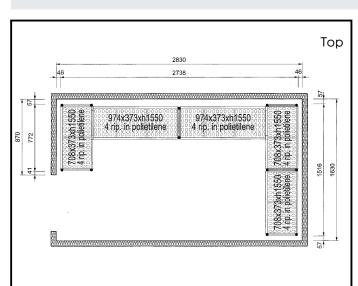

# Key Information:

| External dimensions, Width:  |         |
|------------------------------|---------|
| 137094 (CRS1628)             | 708 mm  |
| External dimensions, Depth:  | 373 mm  |
| External dimensions, Height: | 1550 mm |
| Max loading weight:          |         |
| Net weight:                  | 73 kg   |
| Uprights                     | 2       |